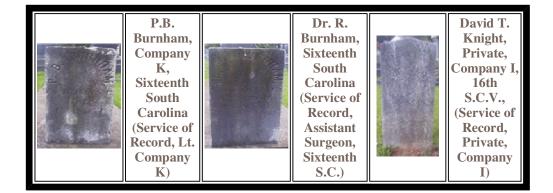

|        |                                          |
| Sixteenth<br>South<br>Carolina<br>C.S.A. | A CONTRACTOR              | "The Garden of Stone"<br>"This Hallowed Ground"<br>Section Four                                                                                  |        | Sixteenth<br>South<br>Carolina<br>C.S.A. |
|                                          | [                         | Emblems of Southern Valor, The Battle Flags of the Confederacy<br>Joseph H. Crute, Jr. Illustrations by Roland N. Stock ISBN# 1-<br>56013-001-6. | ]      |                                          |

Christ Church Episcopal, Greenville, South Carolina









To Return to the



Garden of Stone Index, follow General Gist; to go home, follow the flag.