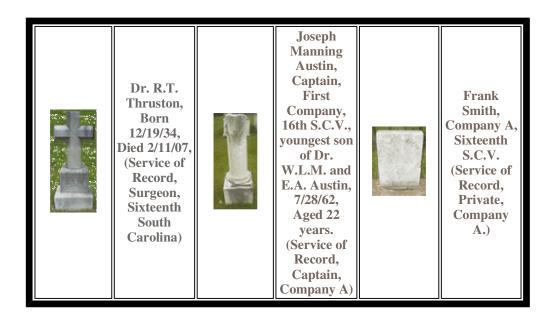

|        |                                          |
| Sixteenth<br>South<br>Carolina<br>C.S.A. | A CONTRACTOR              | "The Garden of Stone"<br>"This Hallowed Ground"<br>Section Four                                                                                  |        | Sixteenth<br>South<br>Carolina<br>C.S.A. |
|                                          | [                         | Emblems of Southern Valor, The Battle Flags of the Confederacy<br>Joseph H. Crute, Jr. Illustrations by Roland N. Stock ISBN# 1-<br>56013-001-6. | ]      |                                          |

Christ Church Episcopal, Greenville, South Carolina









To Return to the



Garden of Stone Index, follow General Gist; to go home, follow the flag.