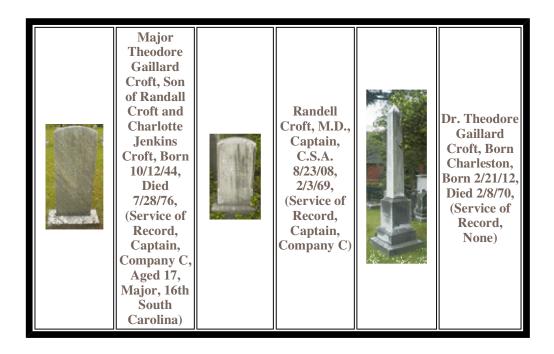

|                                                                                                                                                  |        |                                          |
| Sixteenth<br>South<br>Carolina<br>C.S.A. | A CONTRACTOR              | "The Garden of Stone"<br>"This Hallowed Ground"<br>Section Four                                                                                  |        | Sixteenth<br>South<br>Carolina<br>C.S.A. |
|                                          | [                         | Emblems of Southern Valor, The Battle Flags of the Confederacy<br>Joseph H. Crute, Jr. Illustrations by Roland N. Stock ISBN# 1-<br>56013-001-6. | ]      |                                          |

Christ Church Episcopal, Greenville, South Carolina









To Return to the



Garden of Stone Index, follow General Gist; to go home, follow the flag.